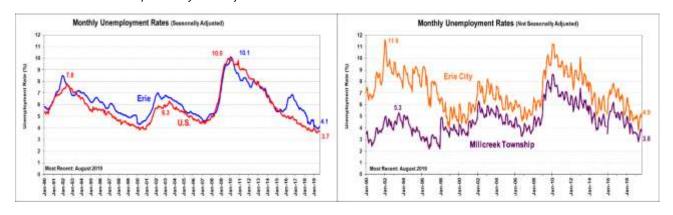

## **Latest Erie Data**

Last updated October 3, 2019 (All data are for Erie County unless otherwise indicated)

ERIE is a research center of the Black School of Business at Penn State Behrend

|                                 |               | Change from    |              | Chang    | e from  |
|---------------------------------|---------------|----------------|--------------|----------|---------|
| As of October 2019:             | Latest (NSA)* | Previous Month | Latest (SA)* | Previous | s Month |
| Unemployment Rate (Erie County) | 4.3%          | ↓ 0.4%         | 4.1%         | <b>↑</b> | 0.1%    |
| -Erie City                      | 4.9%          | ↓ 0.3%         |              |          |         |
| -Millcreek Township             | 3.7%          | ↓ 0.2%         |              |          |         |
| -U.S.                           | 3.8%          | ↓ 0.2%         | 3.7%         | -        | 0.0%    |
| -Pennsylvania                   | 4.5%          | ↓ 0.1%         | 3.9%         | -        | 0.0%    |
| Labor Force                     | 130,700       | ↓ 1,100        | 129,800      | <b>↑</b> | 100     |
| Employment                      | 125,100       | ↓ 500          | 124,500      | _        | 0       |
| Unemployment                    | 5,600         | ↓ 600          | 5,300        | <b>↑</b> | 100     |

\*NSA: Not Seasonally Adjusted; SA: Seasonally Adjusted. SA data for Erie City and Millcreek Township are unavailable. Erie, Pennsylvania, and U.S. data provided by <u>PA Department of Labor and Industry</u>.

Note: Latest Erie Data are preliminary and subject to revision next month

| Manufacturing Employment (NSA)                                                                                                                                            | Latest Data<br>19,500                                      | <u>Cha</u><br>↑                           | nge from Previous Month<br>0.1%                                                                                                         |
|---------------------------------------------------------------------------------------------------------------------------------------------------------------------------|------------------------------------------------------------|-------------------------------------------|-----------------------------------------------------------------------------------------------------------------------------------------|
| Population, 2018 Total Personal Income, 2017 Income Per Capita, 2017 -U.S., 2017 -Erie income per capita as a % of U.S., 2016                                             | 272,061<br>\$11.5 million<br>\$41,887<br>\$51,640<br>81.1% | ↓<br>↑<br>↑<br>↓                          | Change from Prior Year<br>0.9% from 274,541<br>1.1% from \$11.4 million<br>1.8% from \$41,151<br>3.63% from \$49,831<br>1.5% from 82.6% |
| Bankruptcies filed at U.S. Bankruptcy Court in Erie, 2017                                                                                                                 | 1,367                                                      | <b>↑</b>                                  | 10.8%                                                                                                                                   |
| Number of Business Establishments with Employees, 2016 -Average Number of Employees per Establishment Number of Non-employer Establishments, 2017                         | 6,191<br>18.49<br>13,956                                   | $\mathop{\downarrow}\limits_{\downarrow}$ | 0.5% from 6,163<br>0.2% from 18.52<br>0.9% from 13,838                                                                                  |
| Relative Cost of Living in Erie County, 2015, Annual Average -Composite Index (all items) Erie County: -Average of 281 U.S. urban areas: Source C2ER Cost of Living Index | 102.2<br>100.0                                             |                                           |                                                                                                                                         |