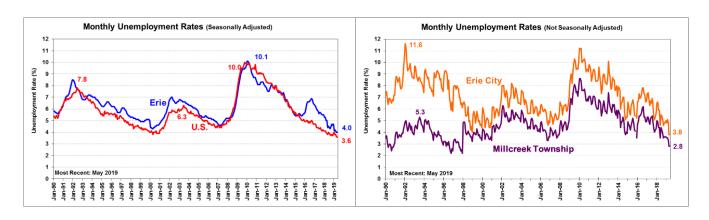

## **Latest Erie Data**

Last updated July 21, 2019

(All data are for Erie County unless otherwise indicated)

ERIE is a research center of the Black School of Business at Penn State Behrend

|                                 | Change from   |                |    |              |              | Change from    |  |
|---------------------------------|---------------|----------------|----|--------------|--------------|----------------|--|
| As of May 2019:                 | Latest (NSA)* | Previous Month |    | Latest (SA)* | Previo       | Previous Month |  |
| Unemployment Rate (Erie County) | 3.8%          | ↑ 0.4          | %  | 4.0%         | -            | 0.0%           |  |
| -Erie City                      | 3.8%          | - 0.0          | %  |              |              |                |  |
| -Millcreek Township             | 2.8%          | - 0.0          | %  |              |              |                |  |
| -U.S.                           | 3.4%          | ↑ 0.1          | %  | 3.6%         | -            | 0.0%           |  |
| -Pennsylvania                   | 3.8%          | ↑ 0.6          | %  | 3.8%         | -            | 0.0%           |  |
| Labor Force                     | 129,600       | ↑ 1,10         | 00 | 129,800      | -            | 0              |  |
| Employment                      | 124,600       | ↑ 40           | 00 | 124,600      | $\downarrow$ | 100            |  |
| Unemployment                    | 5,000         | <b>↑</b> 70    | 00 | 5,100        | $\downarrow$ | 100            |  |